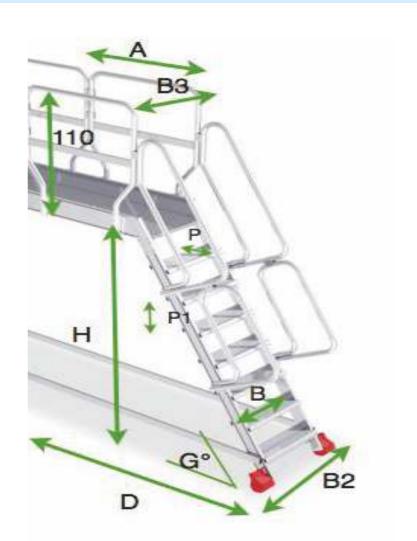

| WYMIARY                        | СМ |
|--------------------------------|----|
| WYSOKOŚĆ DO PODESTU H          |    |
|                                |    |
| SZEROKOĆ PODESTU B3            |    |
| DŁUGOŚĆ PODESTU A              |    |
| DŁUGOŚĆ PODSTAWY D             |    |
| SZEROKOŚĆ PODSTAWY B2          |    |
| SZEROKOŚĆ WEWNĘTRZNA STOPNIA B |    |
| NACHYLENIE WEJŚCIA G°          |    |
| GŁĘBOKOŚĆ STOPNIA P            |    |
| ROZSTAW STOPNI P1              |    |